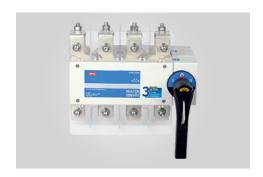

#### Change Over Switch

 A changeover switch is designed to transfer a house (or business) electricity from the commercial power grid to a local generator when n outage occurs. Also known as "transfer switches," they connect directly to the generator, commercial power supply or line, and the house.

Ranges Available: 32-1000Amp,415V ac