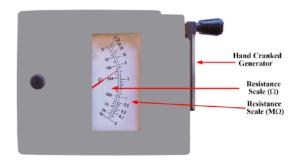

#### Hand Operated Insulation Tester (Meggar)

• It has highly sensitive permanent magnets ratio meter movement with pivots supported on spring loaded jewel bearings to withstand mechanical shock and vibration.

Ranges Available :  $1000V/200M\Omega$ ,  $2500V/5000M\Omega$ ,  $5000V/5000M\Omega$ 