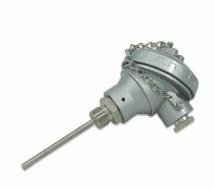

# Thermocouple with Process Thread and Terminal Head

• Temperature sensor has a fixed male process connection ideal for direct installation into your process. Avoiding the use of compression fittings means that you can be sure the probe is installed correctly and quickly every time. The sensor is suitable for the measurement of liquids and gases across a wide temperature range.