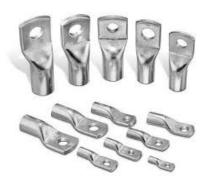

Lugs

• The clamps or connectors used for connecting two electrical devices are called as electrical lugs. Use of cable lugs allows supply and distribution of electric current without any hindrance between electrical cables. Electrical lugs are used when permanent connection is not possible between devices or cables.

Types Available: Ring type, fork type, pin type, insulated lug

• HRC fuse (high rupturing capacity fuse) is one kind of fuse, where the fuse wire carries a short circuit current in a set period. If the fault occurs in the circuit then it blows off.