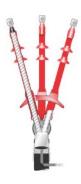

#### Cable Jointing Kit

• To maintain the continuity of Cable specially for long length, the cable jointing systems came into existence. The power cable jointing systems can be Straight Through for XLPE to XLPE. The voltage grade is from 1.1 kV to 36 kv and Heat Shrinkable Straight Through Joints for 72.5 kV (For Single Core XLPE Cable)

Ranges Available :- 11kV, 22kV, 36kV, 66kV