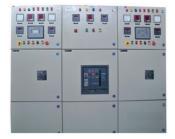

## **Panels**

• There are 4 different types of electrical panels – the main breaker panel, fuse boxes, main lug panels, and sub-panels. The main breaker panel is the main of all the panels. It regulates the circuit breakers and the electricity consumption.