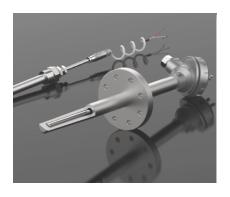

Thermocouple

• Thermocouple provides widest operating temperature range. It consist of positive leg which is non-magnetic and negative leg which is magnetic. In K Type Thermocouple traditional base metal is used due to which it can work at high temperature and can provide widest operating temperature range. One of the constituent metal in K Type Thermocouple is Nickel, which is magnetic in nature.

# Resistance Temperature Detector

• Resistance thermometer use metals that alter their electric resistance when heated. Platinum is the most commonly used material for industrial RTD. However, Copper and Nickel are also used for some applications.