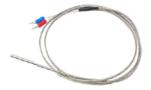

Thermocouple

• Thermocouple provides widest operating temperature range. It consist of positive leg which is non-magnetic and negative leg which is magnetic. In K Type Thermocouple traditional base metal is used due to which it can work at high temperature and can provide widest operating temperature range. One of the constituent metal in K Type Thermocouple is Nickel, which is magnetic in nature.

# Thermocouple with Process Thread and Terminal Head

• Temperature sensor has a fixed male process connection ideal for direct installation into your process. Avoiding the use of compression fittings means that you can be sure the probe is installed correctly and quickly every time. The sensor is suitable for the measurement of liquids and gases across a wide temperature range.