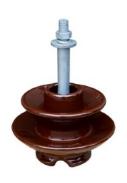

# Pin Type Insulator

 A pin insulator is a device that isolates a wire from a physical support such as a pin (a wooden or metal dowel of about 3 cm diameter with screw threads) on a telegraph or utility pole. It is a formed, single layer shape that is made out of a non-conducting material, usually porcelain or glass.

Ranges Available: upto 33kV