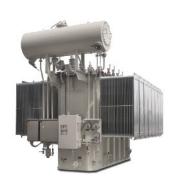

# **Transformers**

• Transformer is a static machine used for transforming power from one circuit to another without changing the frequency. As there is no rotating or moving parts, a transformer is classified as a static device. Transformer operates on an AC supply. Transformers operate based on the principle of mutual induction.

Ranges: 33kV, 11kV, 6.6kV, 3.3kV, 440V, 230V