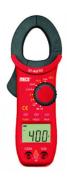

# Clamp Meter

• A clamp meter is an electrical test tool that combines a basic digital multimeter with a current sensor. Clamps measure current. Probes measure voltage. Having a hinged jaw integrated into an electrical meter allows technicians to clamp the jaws around a wire, cable or other conductor at any point in an electrical system, then measure current in that circuit without disconnecting it. Beneath their plastic mouldings, hard jaws consist of ferrite iron and are engineered to detect, concentrate and measure the magnetic field being generated by current as it flows through a conductor.