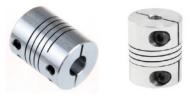

# **Encoder Flexible Coupling**

 This flexible type motor coupling can connect your driving shaft with the driven shaft while it is very efficient in eliminating any misalignment to the possible extent