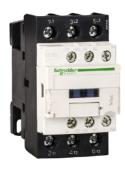

## Contactor

• A contactor is an electrical device which is used for switching an electrical circuit on or off. It is considered to be a special type of relay.

Ranges available: We have Various sizes and types.