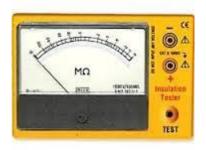

#### **Battery Operated Megger**

• It is housed in unbreakable ABS case with front acylic cover. The instrument is transtorized and operated by a 9V Battery

Ranges Available :  $1000V / 200M\Omega$ ,  $2500V / 5000M\Omega$ 