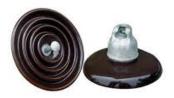

#### Disc Insulator

 Disc insulators are used in high voltage transmission and distribution lines which are designed for fulfilling the required electro mechanical strength. Disc insulators are used for providing insulation as well as support to the line conductors in suspension and tension systems, as required.

Ranges Available: 11kV to 33kV